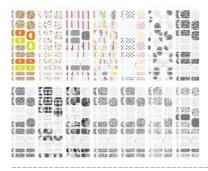

#### **Print Art Sticker**

Lalalee's print art sticker, which is thin but features strong adhesiveness, was introduced as a new product this year. With clear artistic designs, this product matches well with any color.

**Black & White Sticker** 

Lalalee's offers diversely-designed stickers featuring a total of 28 kinds of products in just two colors - black and white. Revealing a modern and fresh image, the stickers achieve real harmony with any color of nail polish.